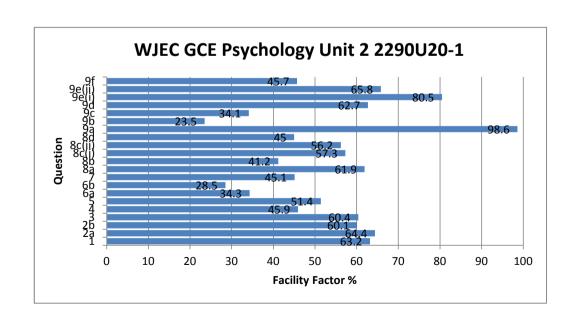

| Question Title | N    | Mean | S D | Max Mark | F F  | Attempt % |
|----------------|------|------|-----|----------|------|-----------|
| 1              | 3101 | 12.6 | 4.2 | 20       | 63.2 | 98.7      |
| 2a             | 3136 | 1.3  | 0.7 | 2        | 64.4 | 99.8      |
| 2b             | 3092 | 0.6  | 0.5 | 1        | 60.1 | 98.4      |
| 3              | 3058 | 2.4  | 1.2 | 4        | 60.4 | 97.3      |
| 4              | 2917 | 1.8  | 1.1 | 4        | 45.9 | 92.8      |
| 5              | 2949 | 3.1  | 1.5 | 6        | 51.4 | 93.8      |
| 6a             | 2982 | 0.7  | 0.7 | 2        | 34.3 | 94.9      |
| 6b             | 2932 | 0.6  | 0.8 | 2        | 28.5 | 93.3      |
| 7              | 3068 | 2.3  | 1.1 | 5        | 45.1 | 97.6      |
| 8a             | 3107 | 1.2  | 0.6 | 2        | 61.9 | 98.8      |
| 8b             | 3063 | 0.8  | 0.9 | 2        | 41.2 | 97.5      |
| 8c(i)          | 2995 | 2.3  | 1.2 | 4        | 57.3 | 95.3      |
| 8c(ii)         | 3005 | 1.1  | 0.8 | 2        | 56.2 | 95.6      |
| 8d             | 2859 | 0.9  | 0.8 | 2        | 45   | 91        |
| 9a             | 3055 | 1    | 0.1 | 1        | 98.6 | 97.2      |
| 9b             | 2848 | 0.9  | 1.1 | 4        | 23.5 | 90.6      |
| 9c             | 2916 | 1    | 0.7 | 3        | 34.1 | 92.8      |
| 9d             | 2883 | 1.9  | 1   | 3        | 62.7 | 91.7      |
| 9e(i)          | 2958 | 4    | 1.2 | 5        | 80.5 | 94.1      |
| 9e(ii)         | 2870 | 1.3  | 0.7 | 2        | 65.8 | 91.3      |
| 9f             | 2795 | 1.8  | 1.5 | 4        | 45.7 | 88.9      |
|                |      |      |     |          |      |           |